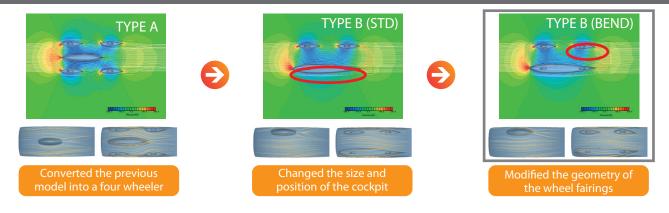

2013 Tokai Challenger places the second at the World Solar Challenge

2011 Tokai Challenger places the second at the World Solar Challenge

Analysis of the Tokai Challenger (Pressure and Airflow Around the Lower Part of the Vehicle)