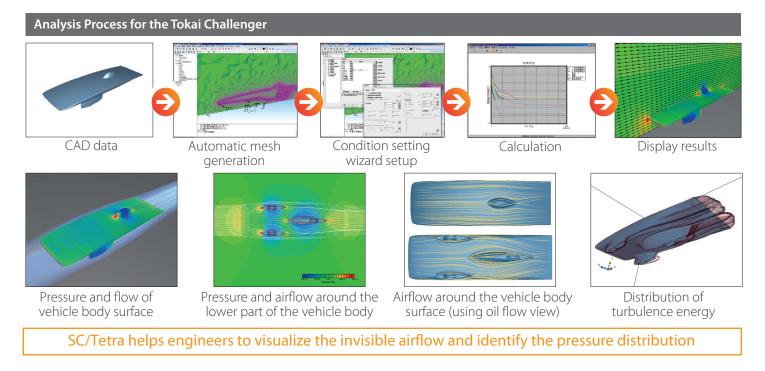

## SC/Tetra for Effective Aerodynamic Analysis

SC/Tetra is three dimensional thermal fluid analysis software developed by Software Cradle Co., Ltd. that is used by customers all over the world. SC/Tetra is renowned for being a highly practical and accurate analysis tool.

SC/Tetra excels at accurate representation of geometry. Engineers can use the tool to conduct automotive aerodynamic analysis, or evaluate the performance of rotating machinery such as fans and turbines.